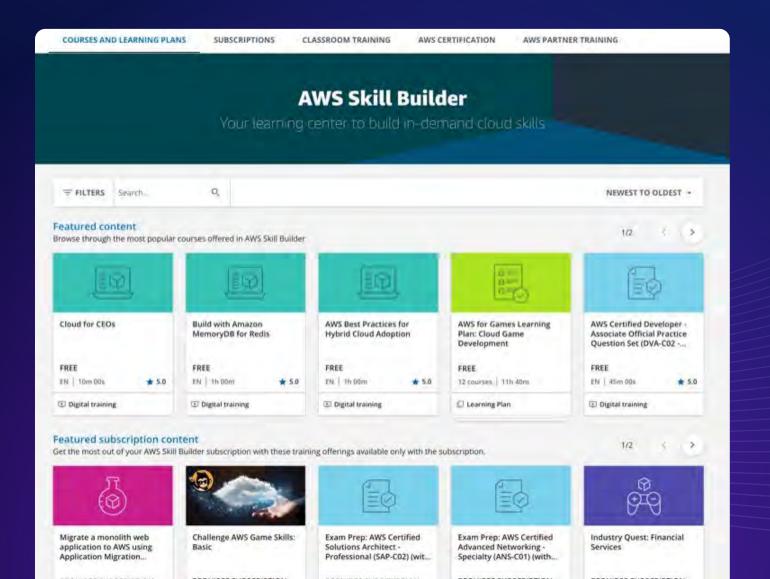

#### **SKILLBUILDER.AWS**

# 600+ digital courses

## Hands-on generative Al training opportunities

Learn the fundamentals of generative AI for real-world applications